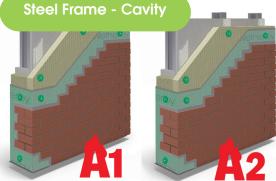

# Certified Façade Systems

We have wide range of Non-Combustible External Wall Certified Façade Systems tailored to meet the needs of various building types, along with extensive options of complimenting decorative finishes.

|                           | Certification |          |          | Decorative Finishes |                       |          |          |          |
|---------------------------|---------------|----------|----------|---------------------|-----------------------|----------|----------|----------|
| EWI System                | KIWA          | BBA      | ETA      | Clay Brick<br>Slip  | Acrylic Brick<br>Slip | Silicone | Mineral  | Dash     |
| Masonry                   | <b>✓</b>      | <b>✓</b> | <b>✓</b> | <b>✓</b>            | <b>✓</b>              | <b>✓</b> | <b>✓</b> | <b>✓</b> |
| Steel Frame<br>Direct Fix | <b>~</b>      |          |          | <b>✓</b>            | <b>~</b>              | <b>✓</b> | <b>~</b> |          |
| Steel Frame<br>Cavity     | <b>✓</b>      | <b>✓</b> |          | <b>✓</b>            | <b>✓</b>              | <b>✓</b> |          |          |
| Timber Frame              | <b>✓</b>      | <b>~</b> |          | <b>✓</b>            | <b>✓</b>              | <b>~</b> |          |          |