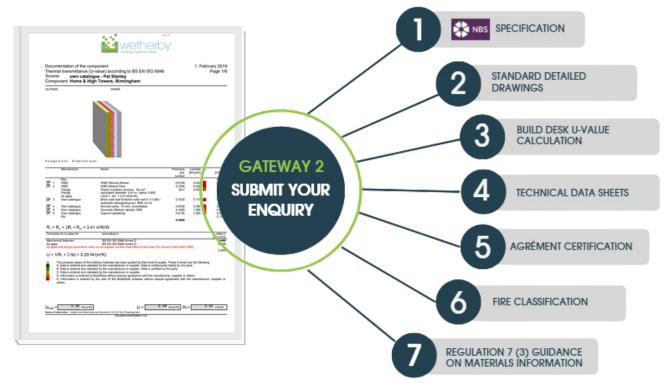

#### What is Gateway 2?

Gateway Two serves as the second key milestone in the Building Safety Act's framework, taking place during the construction phase of higher-risk buildings. It is dedicated to ensuring that the approved design is implemented in practice while meeting all required safety standards and regulations.

#### How can we assist you with your Gateway 2 Submission?

- By offering a combination of Technical Expertise and Technical Support we can contribute to the successful implementation of the Building Safety Act and help ensure safer buildings for all.
- Our technical team is committed to making the Gateway 2 submission process as simple and effective as possible, ensuring compliance while maintaining high standards of safety and quality
- Streamlining the submission of the required technical documents in one pack
  makes the process more efficient for both the submitting party and the receiving
  regulatory authority.