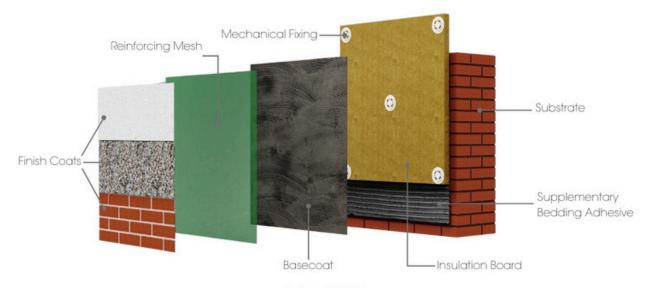

-----|-----------------------|----------|----------|----------|
| EWI System                | KIWA          | BBA      | ETA      | Clay Brick<br>Slip  | Acrylic Brick<br>Slip | Silicone | Mineral  | Dash     |
| Masonry                   | <b>✓</b>      | <b>✓</b> | <b>✓</b> | <b>✓</b>            | <b>✓</b>              | <b>✓</b> | <b>✓</b> | <b>✓</b> |
| Steel Frame<br>Direct Fix | <b>~</b>      |          |          | <b>✓</b>            | <b>~</b>              | <b>✓</b> | <b>~</b> |          |
| Steel Frame<br>Cavity     | <b>✓</b>      | <b>✓</b> |          | <b>✓</b>            | <b>✓</b>              | <b>✓</b> |          |          |
| Timber Frame              | <b>✓</b>      | <b>~</b> |          | <b>✓</b>            | <b>✓</b>              | <b>~</b> |          |          |



System Build Up 30 Year Durability



# Certified Façade Systems

#### Masonry



Mineral Render



Clay Brick Slip



Silicone Render



Acrylic Brick Slip



Dry Dash



Mineral Render

Clay Brick Slip



Silicone Render



Acrylic Brick Slip



Clay Brick Slip



Acrylic Brick Slip



Silicone Render





Clay Brick Slip



Silicone Render



Acrylic Brick Slip







### Get in touch!

We can simplify your Gateway 2 submission.





Call or WhatsApp

Steve Kilbride: 07874 399264



**Email for more information** 

gateway2@wbs-ltd.co.uk